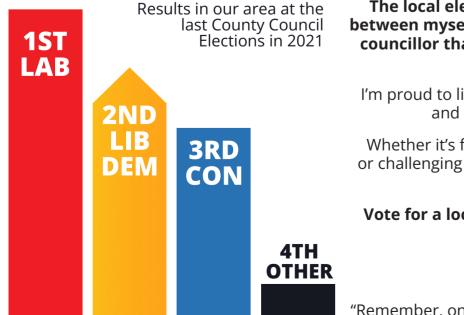

#### **IT'S LIB DEM MAX LANGER OR LABOUR** IN LEAMINGTON CLARENDON

The local election here is a clear choice

On May 1<sup>st</sup> we'll have a chance to vote on who will represent us at Shire Hall. They will oversee a vital period for our community, with the reorganistion of the council, a new local plan and a perilous financial position. 

between myself and just another Labour councillor that just turns up at election time.

I'm proud to listen to residents, work hard and keep in touch all year round.

Whether it's fighting for better local services or challenging cuts from local Conservatives, I will always put our area first.